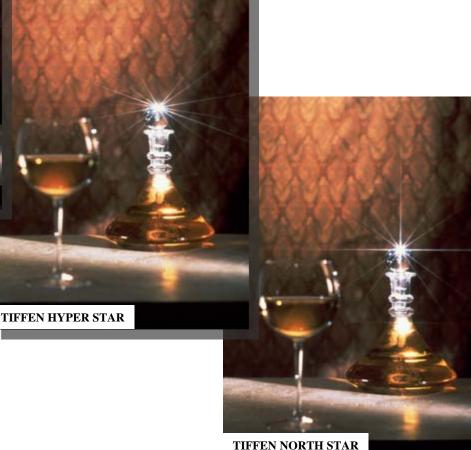

## Special Effects

- Stars
  - 4pt and 6pt symmetrical
  - Hollywood Star Filters

**STAR 4PT** generates photographic excitement created from original point light sources or bright reflections. The symmetrical star effect becomes more pronounced with a brighter, larger source.

TIFFEN HOLLYWOOD STAR

The star effect produced depends on the intensity of, distance from, and angle to the light source. Available on rotating mounts for creative control. HOLLYWOOD F/X® STARS are unique combinations of asymmetrical designs with lines of different lengths enabling you to add more natural, dramatic, star excitement to your imagery.