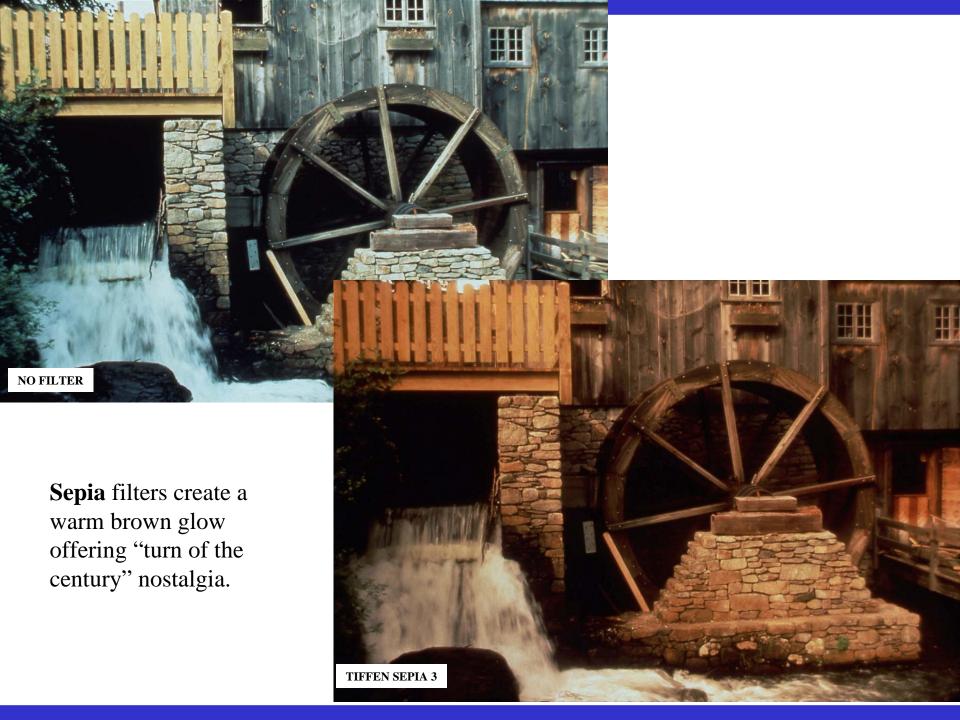

**SEPIA 3** creates a warm, brown glow offering turn of the century nostalgia. This Tiffen exclusive filter adds a light mist effect to soften mood.