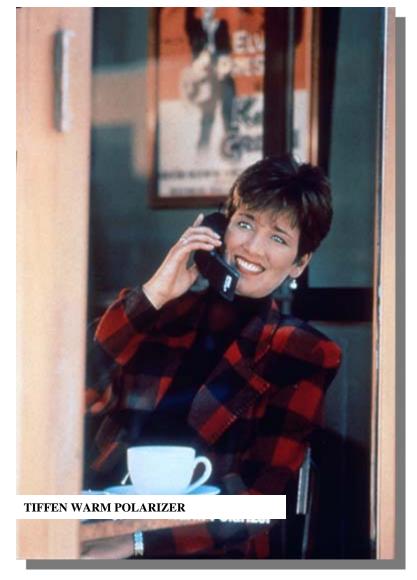

## Portrait Essentials

- Basic Portrait Filter
  - 812® Warming

812® WARMING filter warms and enhances skin tones.

812® WARMING warms and enhances skin tones, reduces lighting flashback often incurred in the facial cheek or forehead areas, and reduces excess blue in outdoor shade.