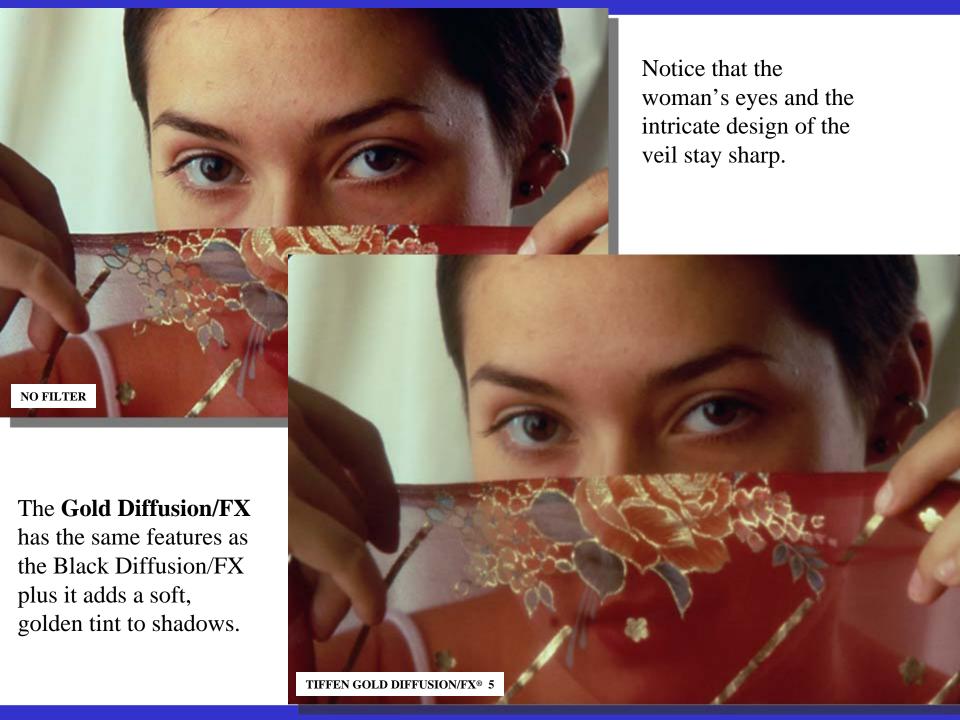

### **Portrait Essentials**

- Hide wrinkles and imperfections
  - Black Diffusion/FX
  - Gold Diffusion/FX
  - Soft/FX

**Black Diffusion/FX**® allows you to create a subtle, diffused image that doesn't look like it's been shot with a filter. It gives a silky look to textured images and suppresses facial blemishes and wrinkles while maintaining a clear, focused picture. Notice the smoothness achieved on her skin texture and jewelry while maintaining clarity.

The woman's eyes and the jewelry twined on her wrist stay crystal clear, while her face loses the "edginess" of the unfiltered shot.

**SOFT/FX®** provides one of the most sought after effects: retaining overall image clarity while softening unwanted details.