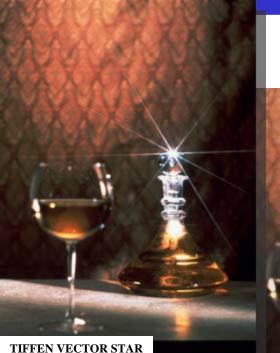

## Special Effects

- Stars
  - 4pt and 6pt symmetrical
  - Hollywood Star Filters

**STAR 4PT** generates photographic excitement created from original point light sources or bright reflections. The symmetrical star effect becomes more pronounced with a brighter, larger source.

TIFFEN HOLLYWOOD STAR

The star effect produced depends on the intensity of, distance from, and angle to the light source. Available on rotating mounts for creative control. HOLLYWOOD F/X® STARS are unique combinations of asymmetrical designs with lines of different lengths enabling you to add more natural, dramatic, star excitement to your imagery.