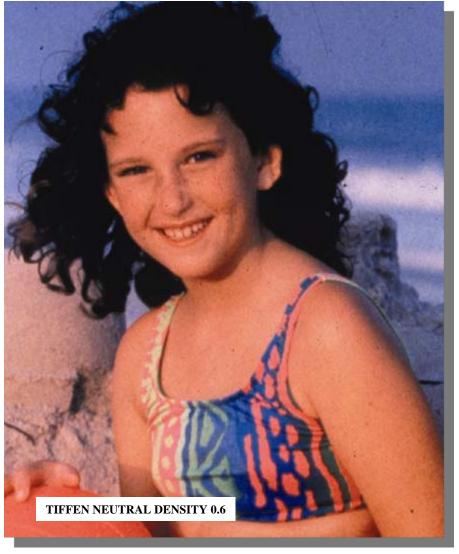

**NEUTRAL DENSITY** reduces the amount of light passing through the camera lens without changing the color of the scene. It is especially useful in bright light conditions to help prevent overexposure and washed out images.