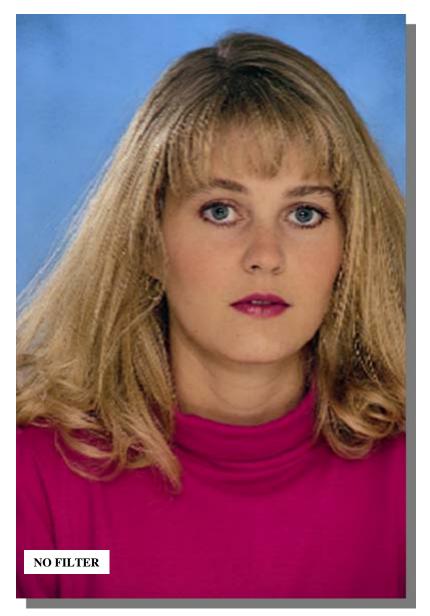

## Portrait Essentials

- Basic Portrait Filter
  - 812® Warming

812® WARMING filter warms and enhances skin tones.

812® WARMING warms and enhances skin tones, reduces lighting flashback often incurred in the facial cheek or forehead areas, and reduces excess blue in outdoor shade.