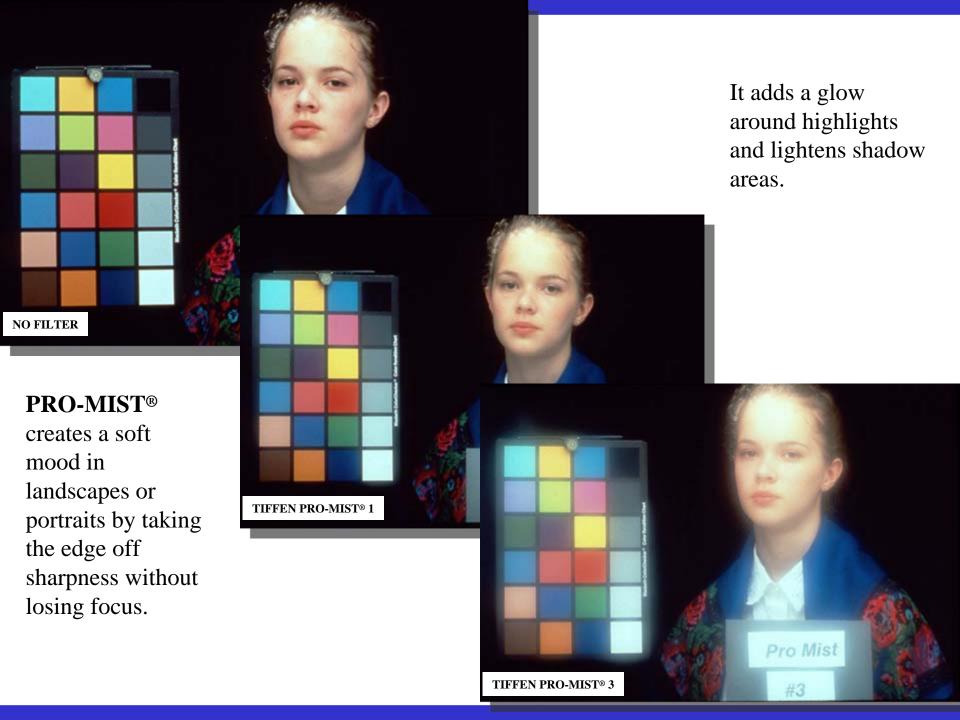

## **Special Effects**

- Dreamy
  - Pro Mist
  - Black Pro Mist & Warm Black Pro-Mist
  - Fogs, Sepia
- Stars
  - 4pt and 6pt symmetrical
  - Hollywood Star Filters

WARM PRO-MIST combines the benefits of the Pro-Mist with the Tiffen exclusive 812® Warming Filter.