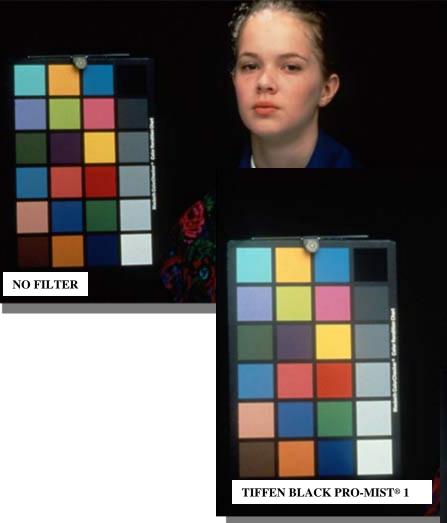

## **Special Effects**

- Dreamy
  - Pro Mist
  - Black Pro Mist & Warm Black Pro-Mist
  - Fogs, Sepia
- Stars
  - 4pt and 6pt symmetrical
  - Hollywood Star Filters

WARM PRO-MIST combines the benefits of the Pro-Mist with the Tiffen exclusive 812® Warming Filter.

BLACK PRO-MIST offers all of the benefits of the Pro-Mist filter in a more subtle form. Notice the delicate effect with contained highlight flare.

**BLACK PRO-MIST®** provides a more muted rendition of Pro-Mist. It minimizes highlight flare and halation.