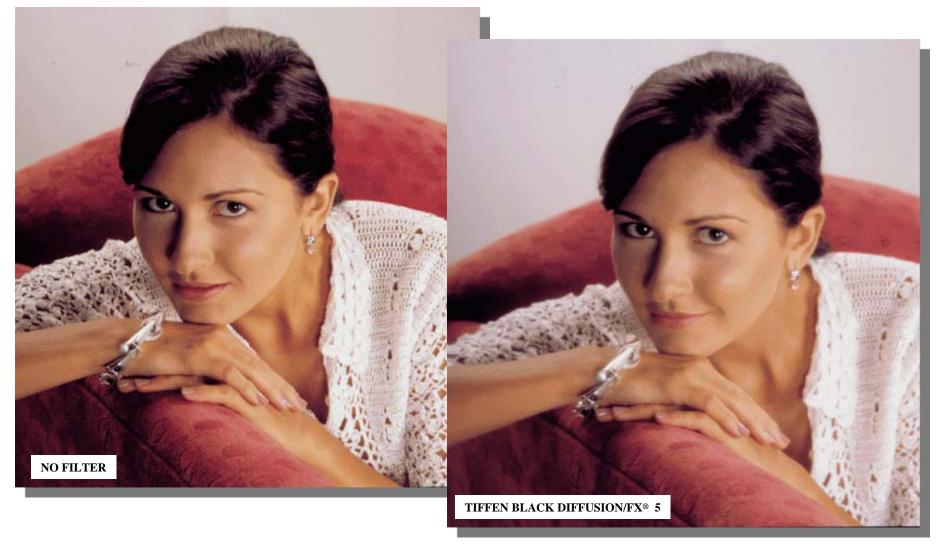

### **Portrait Essentials**

- Hide wrinkles and imperfections
  - Black Diffusion/FX
  - Gold Diffusion/FX
  - Soft/FX

**Black Diffusion/FX**® allows you to create a subtle, diffused image that doesn't look like it's been shot with a filter. It gives a silky look to textured images and suppresses facial blemishes and wrinkles while maintaining a clear, focused picture. Notice the smoothness achieved on her skin texture and jewelry while maintaining clarity.

The woman's eyes and the jewelry twined on her wrist stay crystal clear, while her face loses the "edginess" of the unfiltered shot.

**SOFT/FX®** provides one of the most sought after effects: retaining overall image clarity while softening unwanted details.