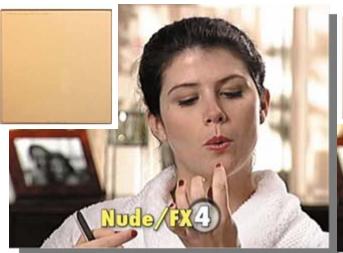

**Nude/FX** filters are a series of skin tone enhancing filters. Six different skin tone colors allow you to custom complement a person's complexion or make up or to create a new look.

Smoque 4

The **Smoque** filter produces a smoke-like effect without the cost and hassle of a generator and the smoke it produces.