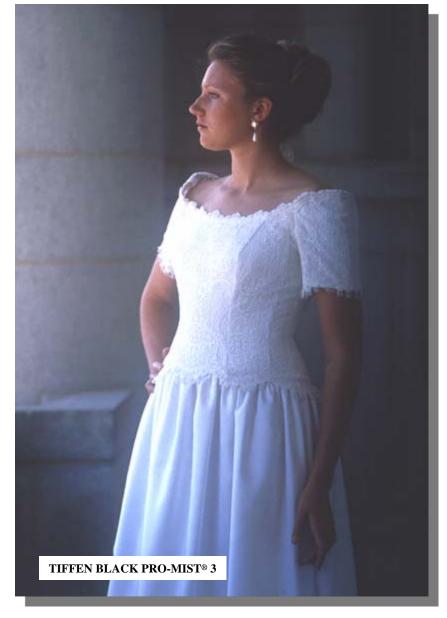

## **Special Effects**

- Dreamy
  - Pro Mist
  - Black Pro Mist & Warm Black Pro-Mist
  - Fogs, Sepia
- Stars
  - 4pt and 6pt symmetrical
  - Hollywood Star Filters

WARM PRO-MIST combines the benefits of the Pro-Mist with the Tiffen exclusive 812® Warming Filter.

BLACK PRO-MIST offers all of the benefits of the Pro-Mist filter in a more subtle form. Notice the delicate effect with contained highlight flare.

**BLACK PRO-MIST®** provides a more muted rendition of Pro-Mist. It minimizes highlight flare and halation.