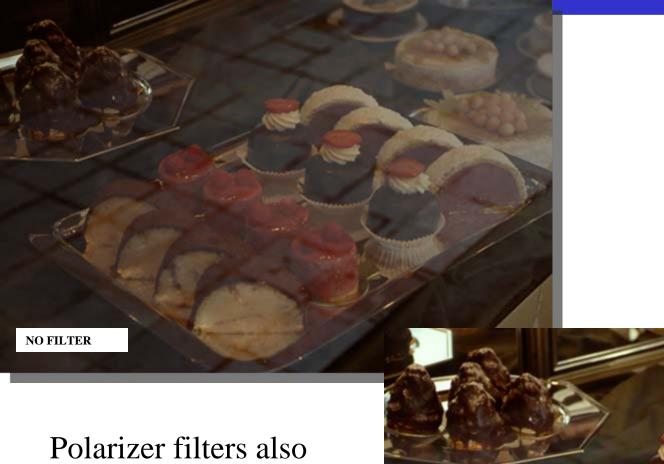

**POLARIZER** filters also reduce reflections and glare when shooting through water.

Polarizer filters also reduce reflections and glare when shooting through windows.

**POLARIZER** filters also reduce reflections and glare when shooting people through windows.