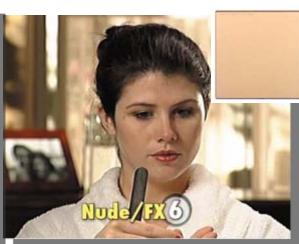

**Nude/FX** filters are a series of skin tone enhancing filters. Six different skin tone colors allow you to custom complement a person's complexion or make up or to create a new look.

Smoque 4

The **Smoque** filter produces a smoke-like effect without the cost and hassle of a generator and the smoke it produces.