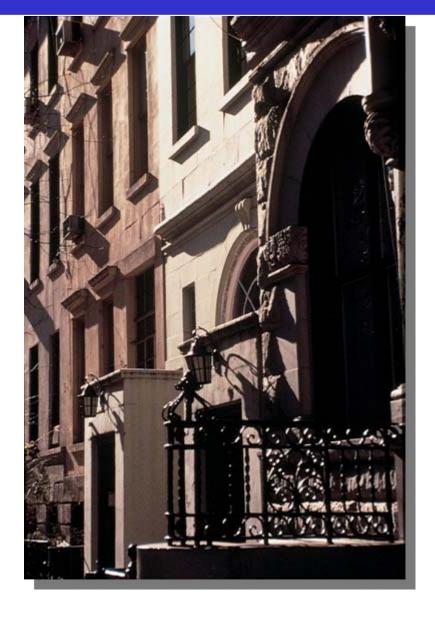

**Cool Day for Night** Filters are a great way to create the look of night during the day without the hassle.