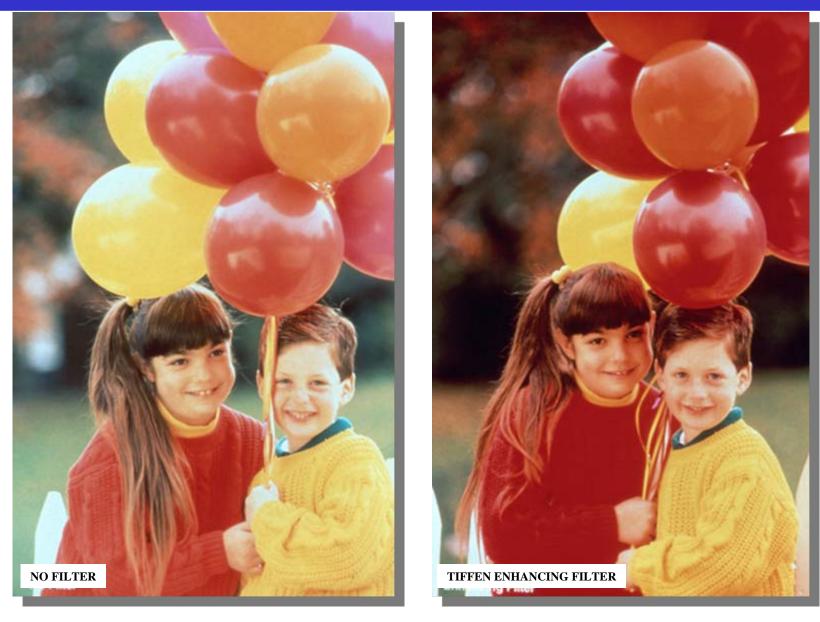

The Tiffen **ENHANCING**® Filter makes reds, rust browns and oranges "pop" with minimal effect on other colors.