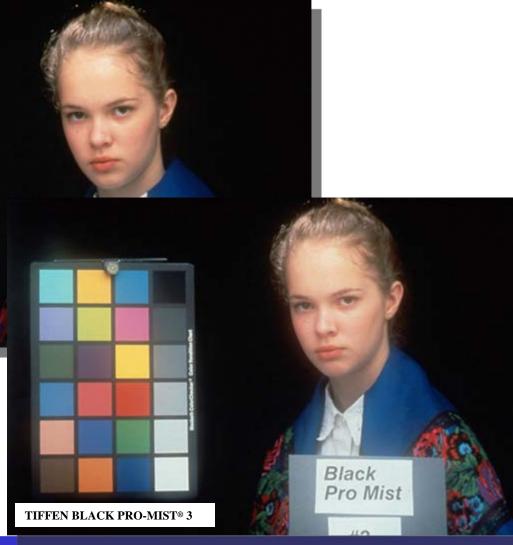

## **Special Effects**

- Dreamy
  - Pro Mist
  - Black Pro Mist & Warm Black Pro-Mist
  - Fogs, Sepia
- Stars
  - 4pt and 6pt symmetrical
  - Hollywood Star Filters

WARM PRO-MIST combines the benefits of the Pro-Mist with the Tiffen exclusive 812® Warming Filter.

BLACK PRO-MIST offers all of the benefits of the Pro-Mist filter in a more subtle form. Notice the delicate effect with contained highlight flare.

**BLACK PRO-MIST®** provides a more muted rendition of Pro-Mist. It minimizes highlight flare and halation.