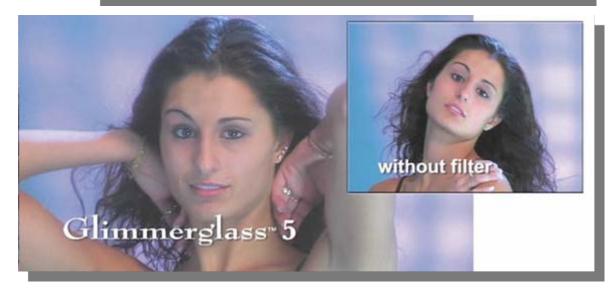

The HDTV/FX filter smoothes out unwanted detail and makes people look their best, especially when shot on HD, without evidence of filtration.

Glimmerglass filters are a new type of diffusion filter that softens fine details in a unique manner, while adding a mild glow to highlights. Contrast is also reduced to produce a beautiful image. The effect of the lighter grades is subtle while the higher grades become more noticeable.