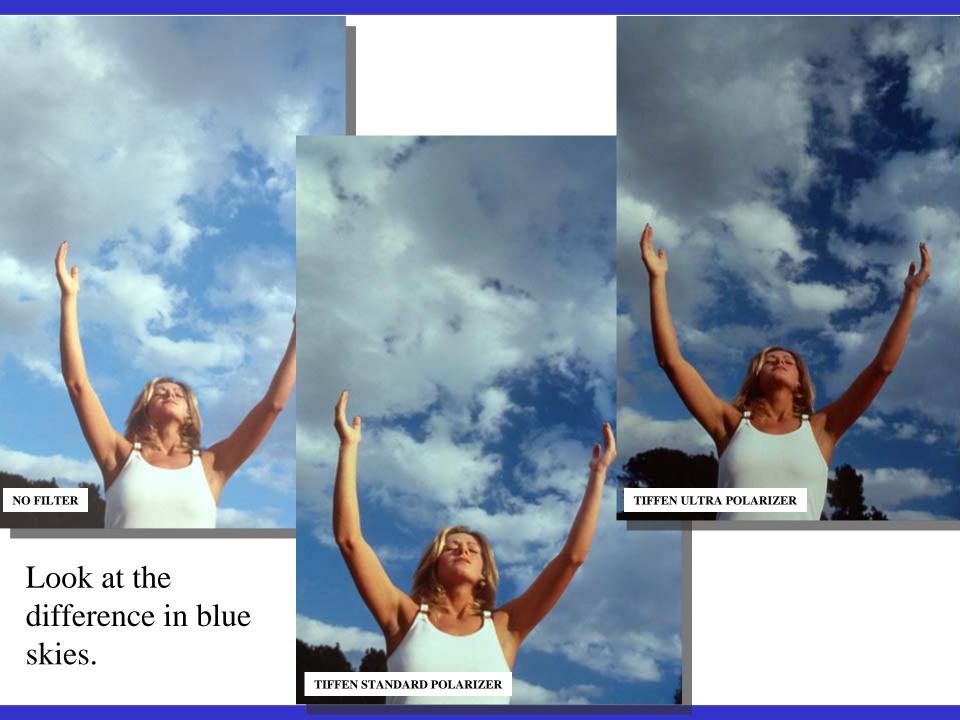

#### **Outdoor Essential Filters**

- Sunny Skies and Glare
  - Polarizer, Circular Polarizer, Ultra Pol® Polarizers
  - Neutral Density

The POLARIZER and CIRCULAR POLARIZER are the best all around outdoor filters. They saturate colors and produce deeper colored blue skies which also provide a striking contrast with white clouds.

#### **Outdoor Essential Filters**

- Nature/Landscape/Foliage
  - Enhancing
  - Enhancing and Polarizer combination
  - Color-Grad<sup>®</sup> Blue, Sunrise, Neutral Density

Combine the Polarizer with an ENHANCING® filter for dramatic effects.