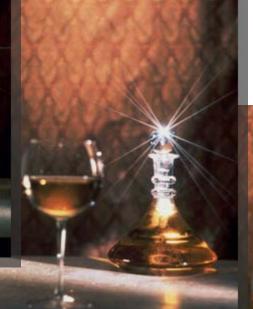

## Special Effects

- Stars
  - 4pt and 6pt symmetrical
  - Hollywood Star Filters

**STAR 4PT** generates photographic excitement created from original point light sources or bright reflections. The symmetrical star effect becomes more pronounced with a brighter, larger source.

TIFFEN HOLLYWOOD STAR

The star effect produced depends on the intensity of, distance from, and angle to the light source. Available on rotating mounts for creative control. HOLLYWOOD F/X® STARS are unique combinations of asymmetrical designs with lines of different lengths enabling you to add more natural, dramatic, star excitement to your imagery.