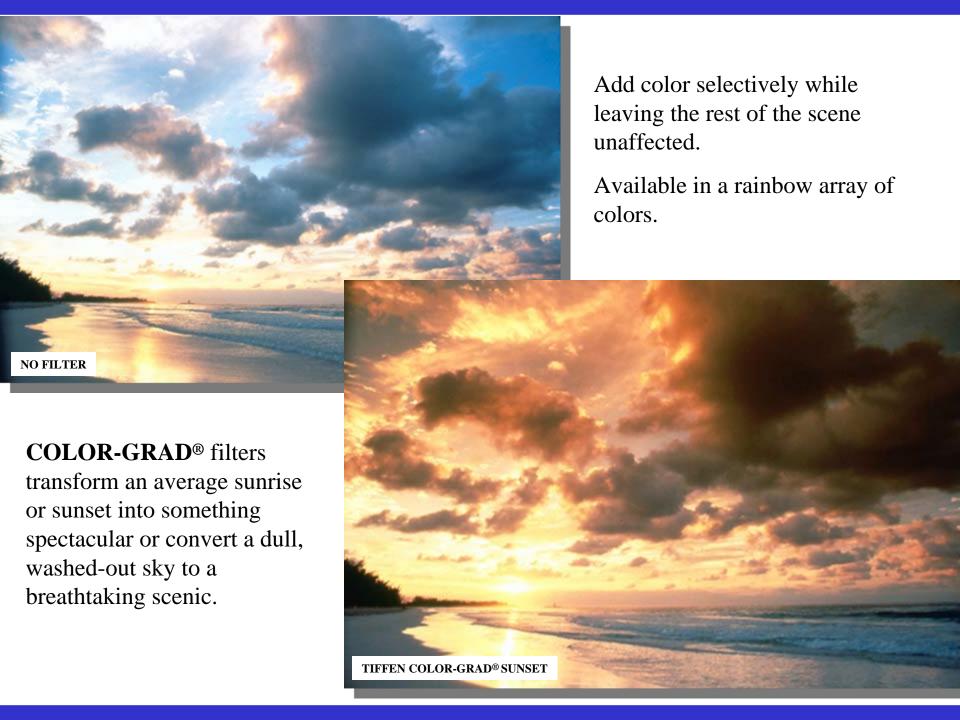

#### **Outdoor Essential Filters**

- Nature/Landscape/Foliage
  - Enhancing
  - Enhancing and Polarizer combination
  - Color-Grad<sup>®</sup> Blue, Sunrise, Neutral Density

Combine the Polarizer with an ENHANCING® filter for dramatic effects.