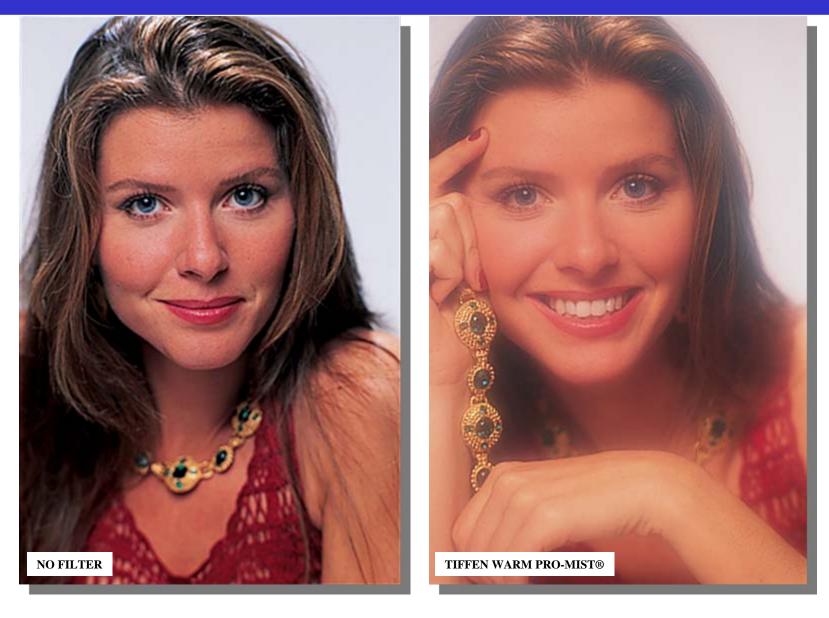

## **Special Effects**

- Dreamy
  - Pro Mist
  - Black Pro Mist & Warm Black Pro-Mist
  - Fogs, Sepia
- Stars
  - 4pt and 6pt symmetrical
  - Hollywood Star Filters

WARM PRO-MIST combines the benefits of the Pro-Mist with the Tiffen exclusive 812® Warming Filter.