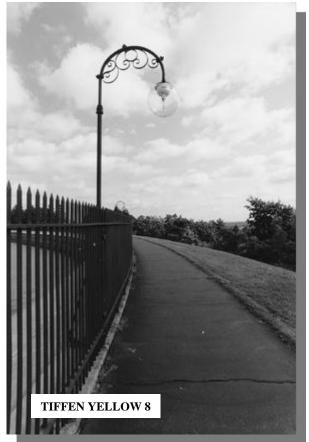

#### Other uses

 Although originally intended for B&W Photography, these filters can also be used as a creative tool in color photography

**YELLOW 8** offers the most correct tonal range contrast to produce natural clouds against blue skies and landscapes.

Available in Yellow 8, 12, 15

In foliage, greens are lightened and red blossoms darkened.
Available in Green 11, 58

**GREEN 11** is ideal for pleasing skin tones outdoors. Especially suited for portraits photographed against the sky.