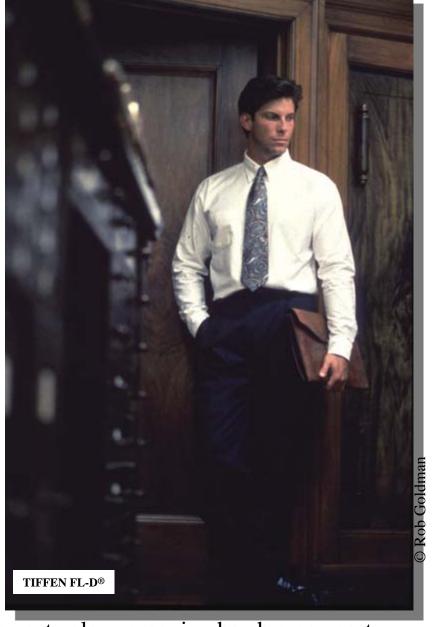

#### **Indoor Essential Filters**

- Light Correcting
  - FL-D Flourescent to Daylight

The Fluorescent to Daylight, **FL-D**®, provides correct color, removing harsh green cast caused by fluorescent bulbs. Note the difference in the color of the man's shirt.