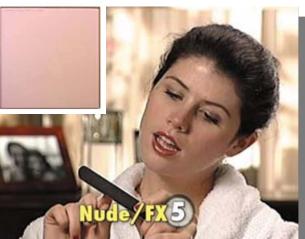

**Nude/FX** filters are a series of skin tone enhancing filters. Six different skin tone colors allow you to custom complement a person's complexion or make up or to create a new look.

Smoque 4

The **Smoque** filter produces a smoke-like effect without the cost and hassle of a generator and the smoke it produces.