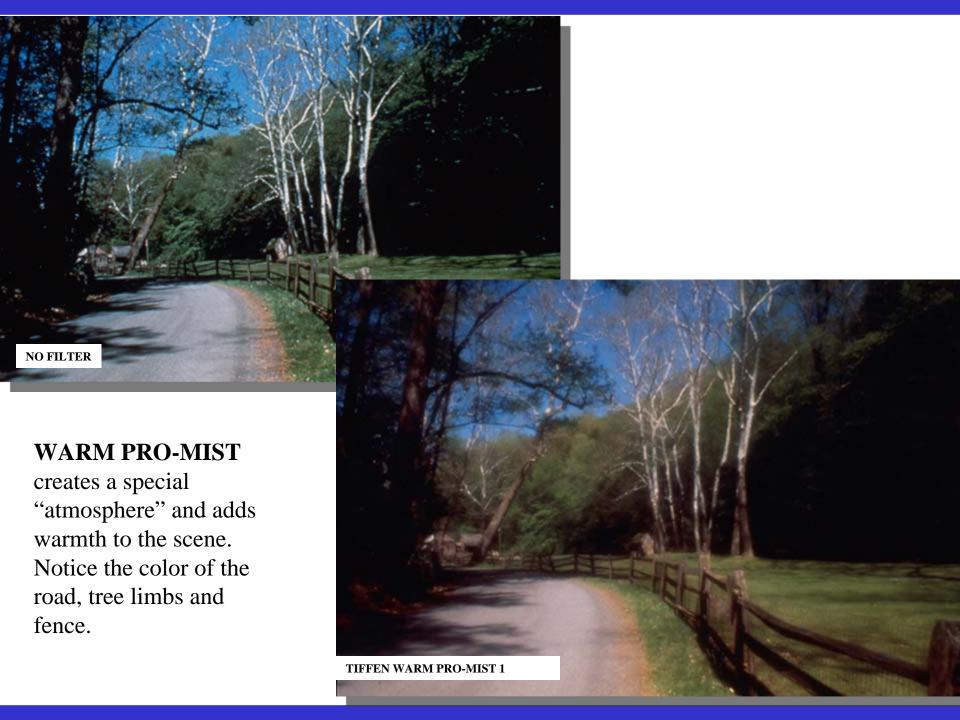

## **Special Effects**

- Dreamy
  - Pro Mist
  - Black Pro Mist & Warm Black Pro-Mist
  - Fogs, Sepia
- Stars
  - 4pt and 6pt symmetrical
  - Hollywood Star Filters

WARM PRO-MIST combines the benefits of the Pro-Mist with the Tiffen exclusive 812® Warming Filter.