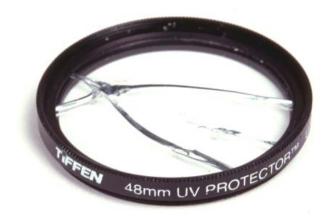

#### Protect Your Investment

- Reduce blue cast caused by UV light
- Protect lens from breakage, scratching, dust
- It is much easier to replace a UV filter after breakage than your expensive lens

Also available: Digital Ultra Clear, Clear, Sky 1-A, Haze 1, Warm UV 17