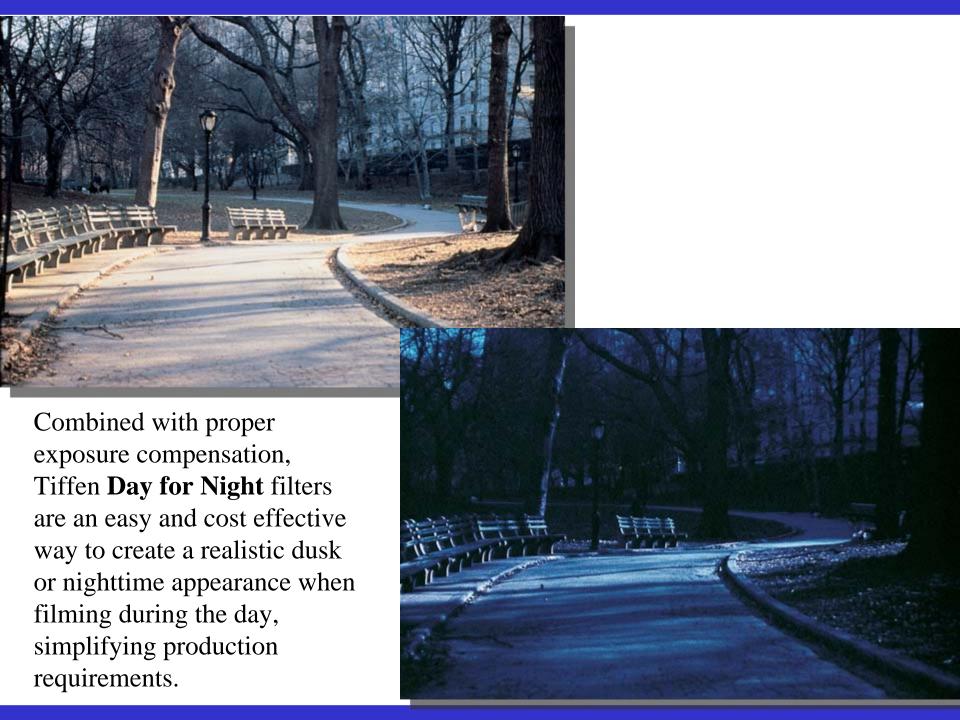

**Cool Day for Night** Filters are a great way to create the look of night during the day without the hassle.