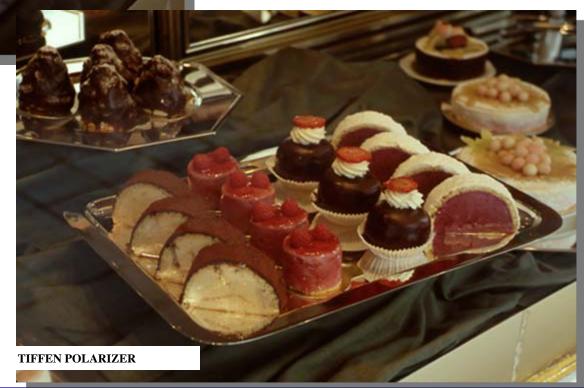

**POLARIZER** filters also reduce reflections and glare when shooting through water.

Polarizer filters also reduce reflections and glare when shooting through windows.

**POLARIZER** filters also reduce reflections and glare when shooting people through windows.