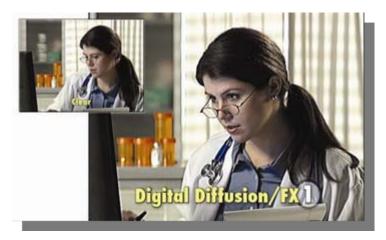

### New Filters

- Diffusion Filters
  - Digital Diffusion/FX
  - HDTV/FX
  - Glimmerglass
  - Bronze Glimmerglass
- Nude/FX Filter
- Smoque Filter

**Digital Diffusion/FX** Filters make people look better without evidence of filtration. They create a silky-smooth look on textured surfaces and suppress facial blemishes and wrinkles while maintaining a clear, overall in-focus image. They are similar to the Black Diffusion/FX without the internal dot pattern.