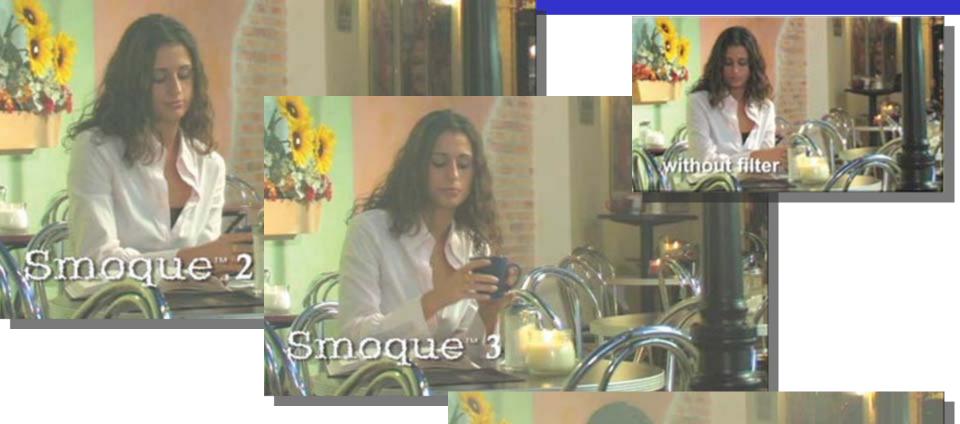

**Nude/FX** filters are a series of skin tone enhancing filters. Six different skin tone colors allow you to custom complement a person's complexion or make up or to create a new look.

Smoque 4

The **Smoque** filter produces a smoke-like effect without the cost and hassle of a generator and the smoke it produces.