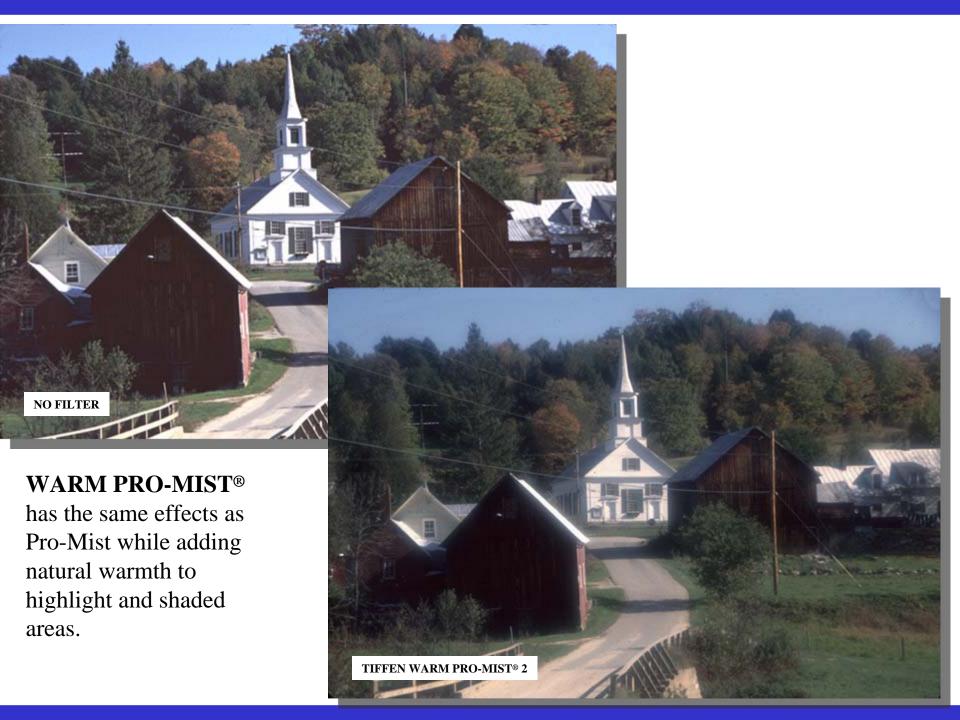

## **Special Effects**

- Dreamy
  - Pro Mist
  - Black Pro Mist & Warm Black Pro-Mist
  - Fogs, Sepia
- Stars
  - 4pt and 6pt symmetrical
  - Hollywood Star Filters

WARM PRO-MIST combines the benefits of the Pro-Mist with the Tiffen exclusive 812® Warming Filter.