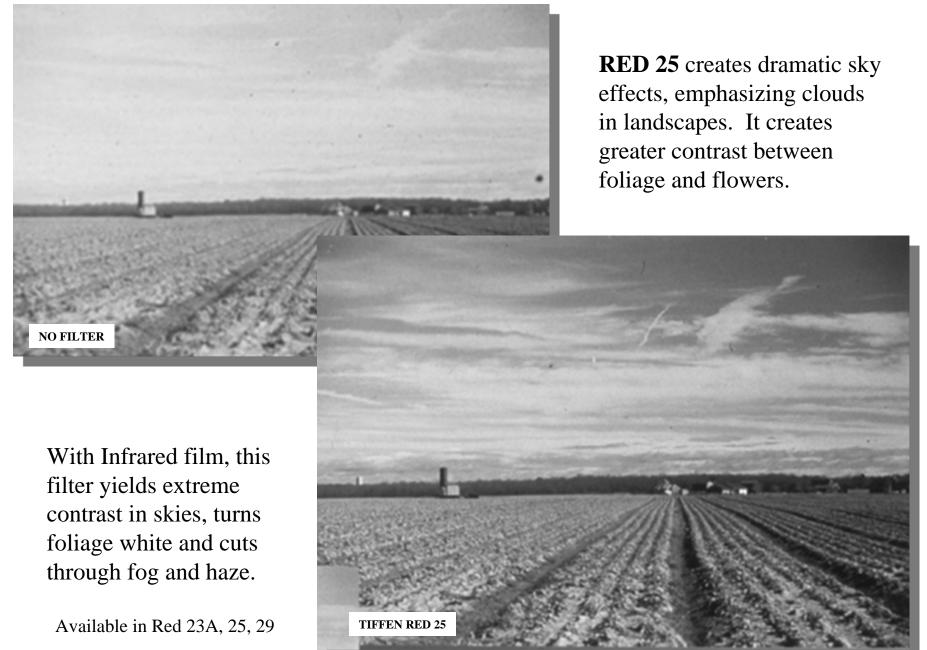

#### Other uses

 Although originally intended for B&W Photography, these filters can also be used as a creative tool in color photography

**YELLOW 8** offers the most correct tonal range contrast to produce natural clouds against blue skies and landscapes.

Available in Yellow 8, 12, 15

In foliage, greens are lightened and red blossoms darkened.
Available in Green 11, 58

**GREEN 11** is ideal for pleasing skin tones outdoors. Especially suited for portraits photographed against the sky.