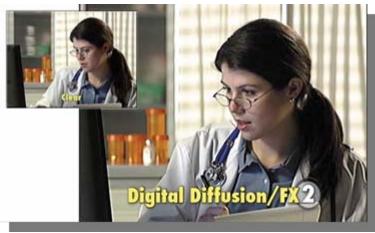

### New Filters

- Diffusion Filters
  - Digital Diffusion/FX
  - HDTV/FX
  - Glimmerglass
  - Bronze Glimmerglass
- Nude/FX Filter
- Smoque Filter

**Digital Diffusion/FX** Filters make people look better without evidence of filtration. They create a silky-smooth look on textured surfaces and suppress facial blemishes and wrinkles while maintaining a clear, overall in-focus image. They are similar to the Black Diffusion/FX without the internal dot pattern.