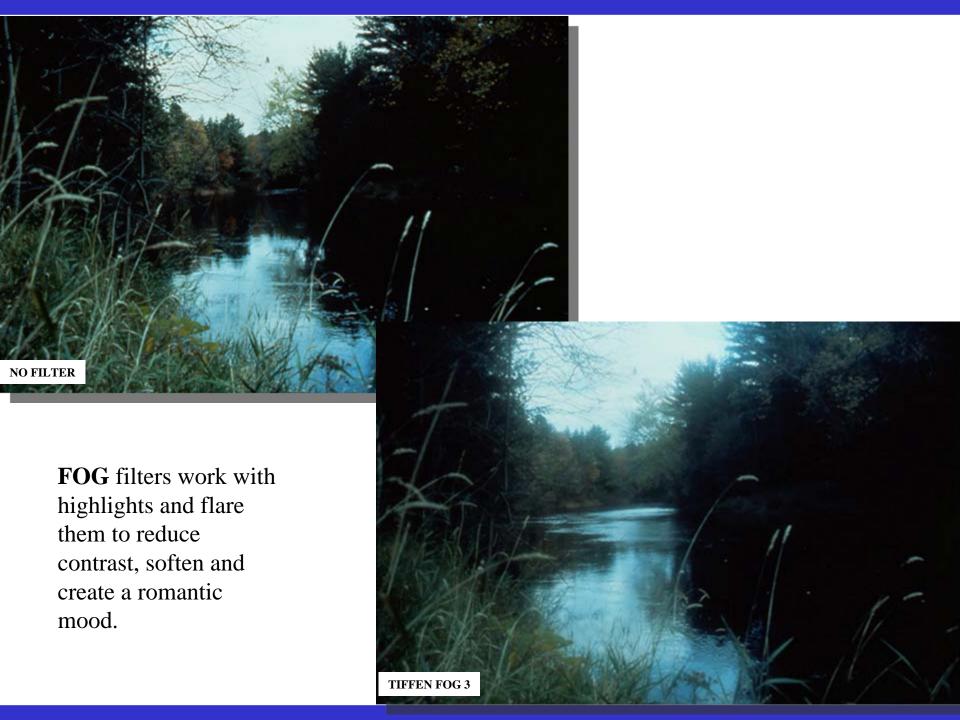

ack Pro-Mist
  - Fogs, Sepia
- Stars
  - 4pt and 6pt symmetrical
  - Hollywood Star Filters







WARM PRO-MIST combines the benefits of the Pro-Mist with the Tiffen exclusive 812® Warming Filter.







BLACK PRO-MIST offers all of the benefits of the Pro-Mist filter in a more subtle form. Notice the delicate effect with contained highlight flare.







**BLACK PRO-MIST®** provides a more muted rendition of Pro-Mist. It minimizes highlight flare and halation.



Use this filter when you want to convey a warm, romantic feeling.

The Warm Black Pro-Mist offers the dramatic benefits of the Black Pro-Mist and the exclusive 812 warming filter for warming skin tones, as well as exterior shade and highlight areas. The warming feature can also reduce bluish reflections from dark skin tones.













**SEPIA 3** creates a warm, brown glow offering turn of the century nostalgia. This Tiffen exclusive filter adds a light mist effect to soften mood.

## Special Effects

- Stars
  - 4pt and 6pt symmetrical
  - Hollywood Star Filters







**STAR 4PT** generates photographic excitement created from original point light sources or bright reflections. The symmetrical star effect becomes more pronounced with a brighter, larger source.





TIFFEN HOLLYWOOD STAR

The star effect produced depends on the intensity of, distance from, and angle to the light source. Available on rotating mounts for creative control. HOLLYWOOD F/X® STARS are unique combinations of asymmetrical designs with lines of different lengths enabling you to add more natural, dramatic, star excitement to your imager