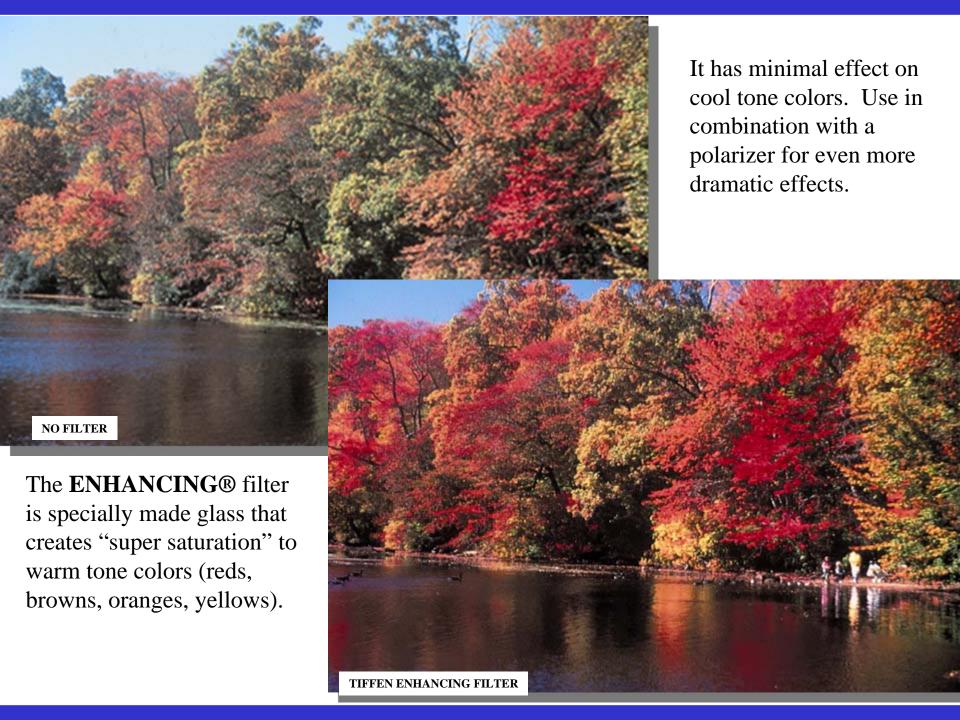

#### **Outdoor Essential Filters**

- Nature/Landscape/Foliage
  - Enhancing
  - Enhancing and Polarizer combination
  - Color-Grad<sup>®</sup> Blue, Sunrise, Neutral Density

Combine the Polarizer with an ENHANCING® filter for dramatic effects.

The Tiffen **ENHANCING**® Filter makes reds, rust browns and oranges "pop" with minimal effect on other colors.