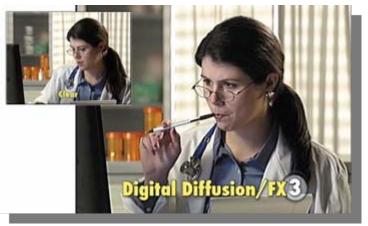

### New Filters

- Diffusion Filters
  - Digital Diffusion/FX
  - HDTV/FX
  - Glimmerglass
  - Bronze Glimmerglass
- Nude/FX Filter
- Smoque Filter

**Digital Diffusion/FX** Filters make people look better without evidence of filtration. They create a silky-smooth look on textured surfaces and suppress facial blemishes and wrinkles while maintaining a clear, overall in-focus image. They are similar to the Black Diffusion/FX without the internal dot pattern.