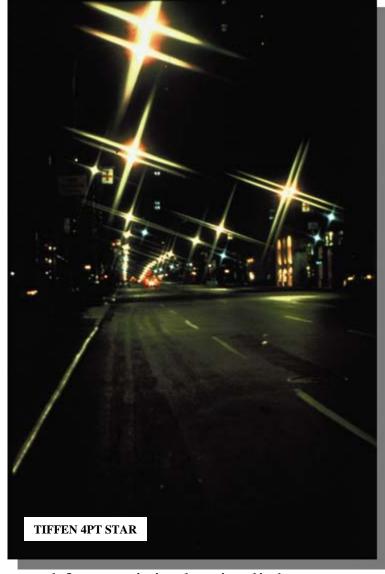

## Special Effects

- Stars
  - 4pt and 6pt symmetrical
  - Hollywood Star Filters

**STAR 4PT** generates photographic excitement created from original point light sources or bright reflections. The symmetrical star effect becomes more pronounced with a brighter, larger source.