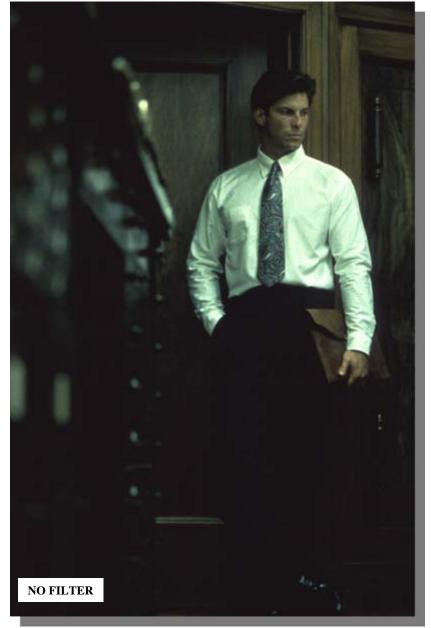

#### **Indoor Essential Filters**

- Light Correcting
  - FL-D Flourescent to Daylight

The Fluorescent to Daylight, **FL-D**®, provides correct color, removing harsh green cast caused by fluorescent bulbs. Note the difference in the color of the man's shirt.