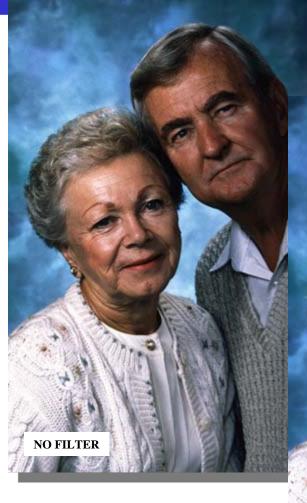

### **Portrait Essentials**

- Hide wrinkles and imperfections
  - Black Diffusion/FX
  - Gold Diffusion/FX
  - Soft/FX

**Black Diffusion/FX**® allows you to create a subtle, diffused image that doesn't look like it's been shot with a filter. It gives a silky look to textured images and suppresses facial blemishes and wrinkles while maintaining a clear, focused picture. Notice the smoothness achieved on her skin texture and jewelry while maintaining clarity.

The woman's eyes and the jewelry twined on her wrist stay crystal clear, while her face loses the "edginess" of the unfiltered shot.

**SOFT/FX®** provides one of the most sought after effects: retaining overall image clarity while softening unwanted details.