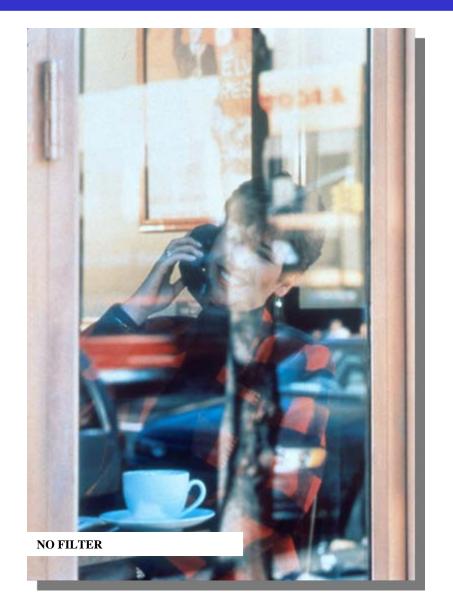

**POLARIZER** filters also reduce reflections and glare when shooting through water.

Polarizer filters also reduce reflections and glare when shooting through windows.

**POLARIZER** filters also reduce reflections and glare when shooting people through windows.

Notice the difference of clarity through the glass.

TIFFEN STANDARD POLARIZER

NO FILTER