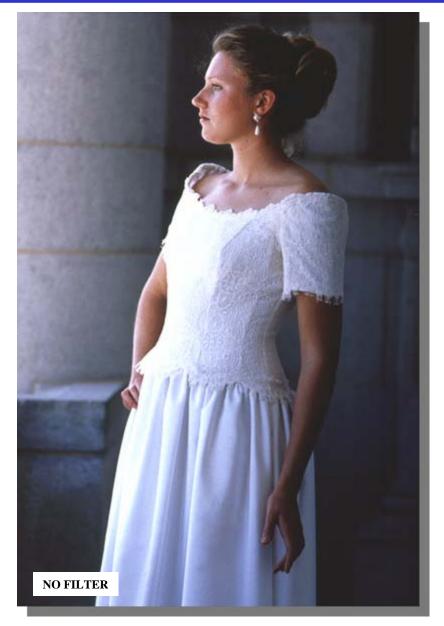

## **Special Effects**

- Dreamy
  - Pro Mist
  - Black Pro Mist & Warm Black Pro-Mist
  - Fogs, Sepia
- Stars
  - 4pt and 6pt symmetrical
  - Hollywood Star Filters

WARM PRO-MIST combines the benefits of the Pro-Mist with the Tiffen exclusive 812® Warming Filter.

BLACK PRO-MIST offers all of the benefits of the Pro-Mist filter in a more subtle form. Notice the delicate effect with contained highlight flare.

**BLACK PRO-MIST®** provides a more muted rendition of Pro-Mist. It minimizes highlight flare and halation.