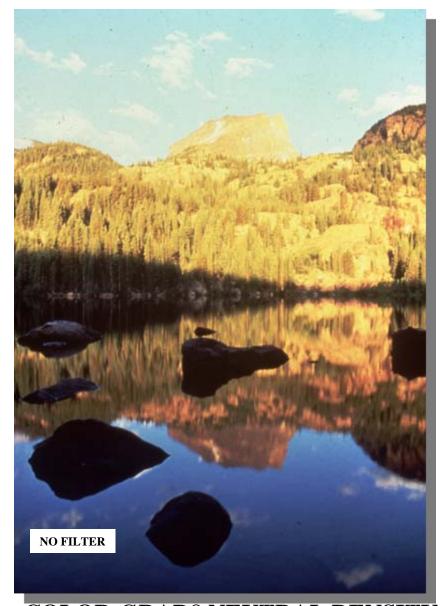

## Color-Grad Filters

**COLOR-GRAD® NEUTRAL DENSITY** reduces the light entering <u>a portion</u> of the lens to correct the washed out look of a sunny day. The half gray filter balances the bright light in the sky with the low light of the ground in this image.

**NEUTRAL DENSITY** reduces the amount of light passing through the camera lens without changing the color of the scene. It is especially useful in bright light conditions to help prevent overexposure and washed out images.