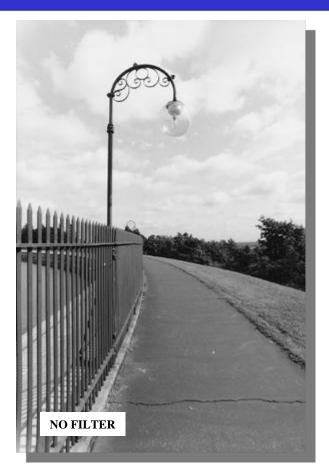

#### Other uses

 Although originally intended for B&W Photography, these filters can also be used as a creative tool in color photography

**YELLOW 8** offers the most correct tonal range contrast to produce natural clouds against blue skies and landscapes.