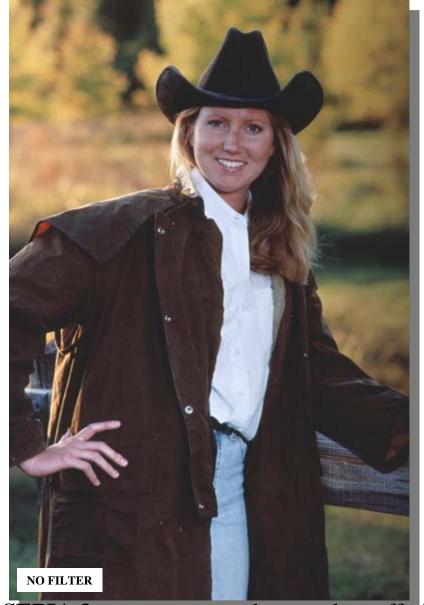

**SEPIA 3** creates a warm, brown glow offering turn of the century nostalgia. This Tiffen exclusive filter adds a light mist effect to soften mood.