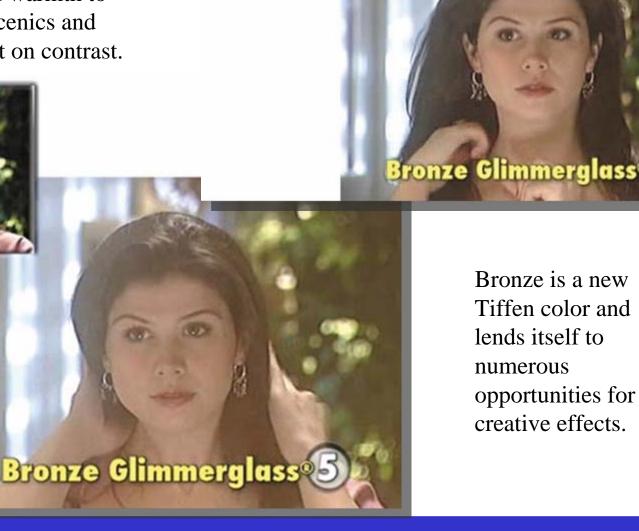

The **Bronze Glimmerglass** filter is a variation of the Glimmerglass filter with the addition of a bronze tone.

These filters add warmth to skin tones and scenics and have some effect on contrast.

Bronze is a new Tiffen color and lends itself to numerous opportunities for creative effects.