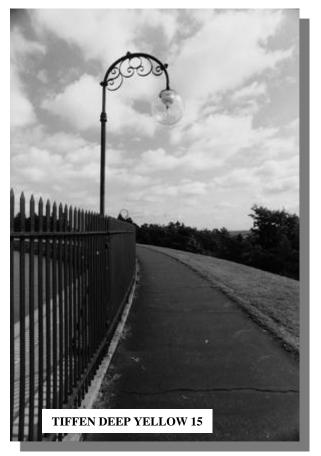

Available in Yellow 8, 12, 15

In foliage, greens are lightened and red blossoms darkened.
Available in Green 11, 58

**GREEN 11** is ideal for pleasing skin tones outdoors. Especially suited for portraits photographed against the sky.