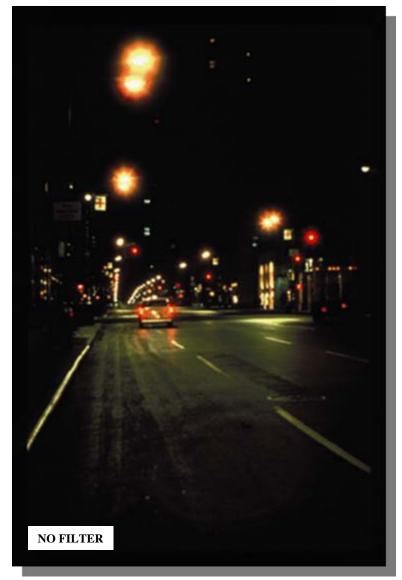

**Cool Day for Night** Filters are a great way to create the look of night during the day without the hassle.