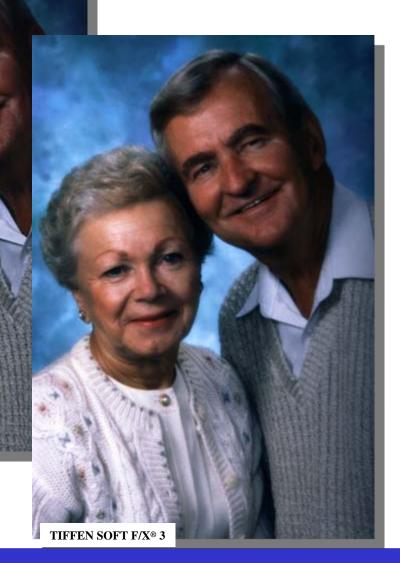

The woman's eyes and the jewelry twined on her wrist stay crystal clear, while her face loses the "edginess" of the unfiltered shot.

**SOFT/FX®** provides one of the most sought after effects: retaining overall image clarity while softening unwanted details.

TIFFEN SOFT F/X® 1

Unlike traditional diffusion filters that put the picture out of focus...

**WARM SOFT F/X** $^{\circledR}$  is ideal for all people photography offering the dual benefit of both softening and warming