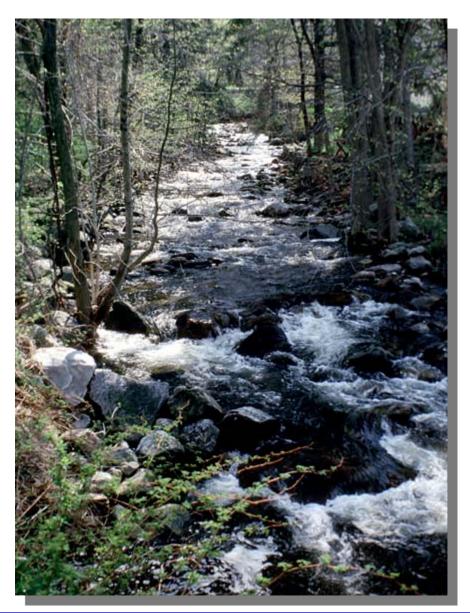

#### **Outdoor Essential Filters**

- Nature/Landscape/Foliage
  - Enhancing
  - Enhancing and Polarizer combination
  - Color-Grad<sup>®</sup> Blue, Sunrise, Neutral Density

Combine the Polarizer with an ENHANCING® filter for dramatic effects.

The Tiffen **ENHANCING**® Filter makes reds, rust browns and oranges "pop" with minimal effect on other colors.