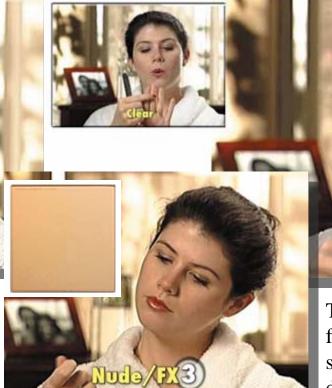

**Nude/FX** filters are a series of skin tone enhancing filters. Six different skin tone colors allow you to custom complement a person's complexion or make up or to create a new look.

Smoque 4

The **Smoque** filter produces a smoke-like effect without the cost and hassle of a generator and the smoke it produces.