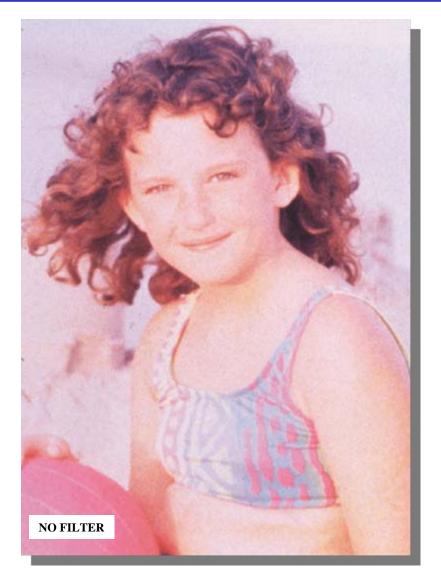

**NEUTRAL DENSITY** reduces the amount of light passing through the camera lens without changing the color of the scene. It is especially useful in bright light conditions to help prevent overexposure and washed out images.