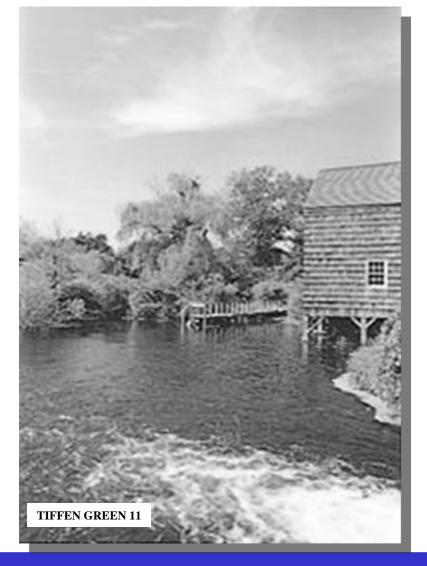

Available in Yellow 8, 12, 15

In foliage, greens are lightened and red blossoms darkened.
Available in Green 11, 58

**GREEN 11** is ideal for pleasing skin tones outdoors. Especially suited for portraits photographed against the sky.