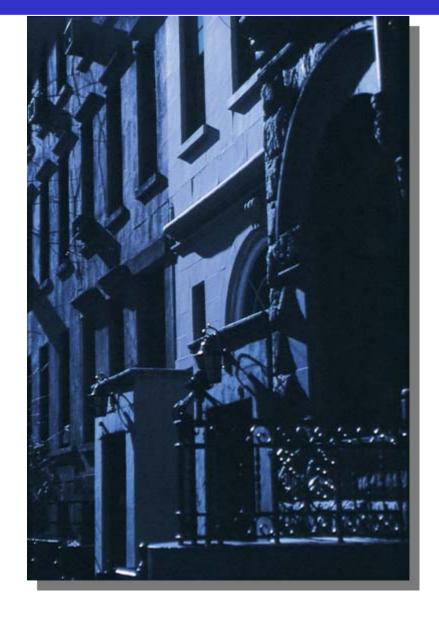

**Cool Day for Night** Filters are a great way to create the look of night during the day without the hassle.