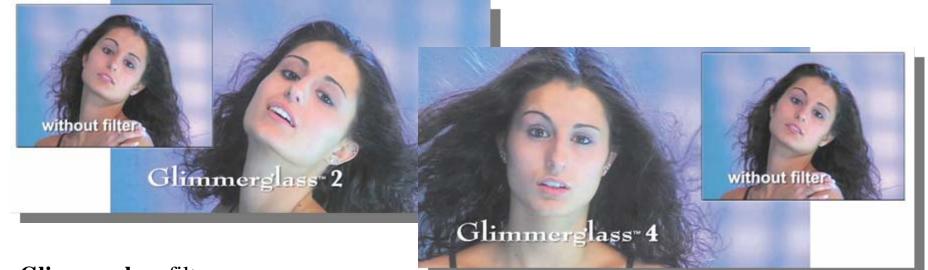

The HDTV/FX filter smoothes out unwanted detail and makes people look their best, especially when shot on HD, without evidence of filtration.

Glimmerglass filters are a new type of diffusion filter that softens fine details in a unique manner, while adding a mild glow to highlights. Contrast is also reduced to produce a beautiful image. The effect of the lighter grades is subtle while the higher grades become more noticeable.