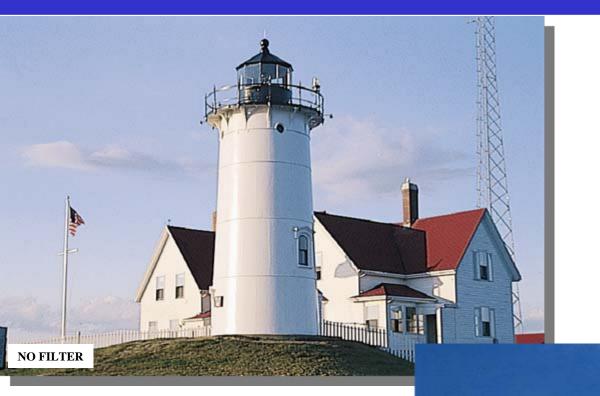

**POLARIZER** filters also reduce reflections and glare when shooting through water.

Polarizer filters also reduce reflections and glare when shooting through windows.

**POLARIZER** filters also reduce reflections and glare when shooting people through windows.

Notice the difference of clarity through the glass.

TIFFEN STANDARD POLARIZER

NO FILTER