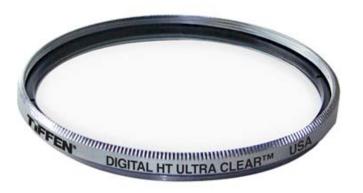

#### Protect Your Investment

- Reduce blue cast caused by UV light
- Protect lens from breakage, scratching, dust
- It is much easier to replace a UV filter after breakage than your expensive lens

Also available: Digital Ultra Clear, Clear, Sky 1-A, Haze 1, Warm UV 17