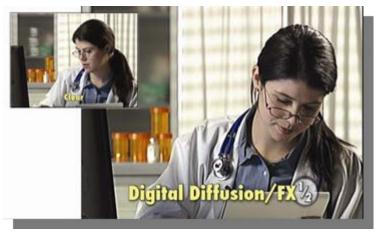

### New Filters

- Diffusion Filters
  - Digital Diffusion/FX
  - HDTV/FX
  - Glimmerglass
  - Bronze Glimmerglass
- Nude/FX Filter
- Smoque Filter

**Digital Diffusion/FX** Filters make people look better without evidence of filtration. They create a silky-smooth look on textured surfaces and suppress facial blemishes and wrinkles while maintaining a clear, overall in-focus image. They are similar to the Black Diffusion/FX without the internal dot pattern.