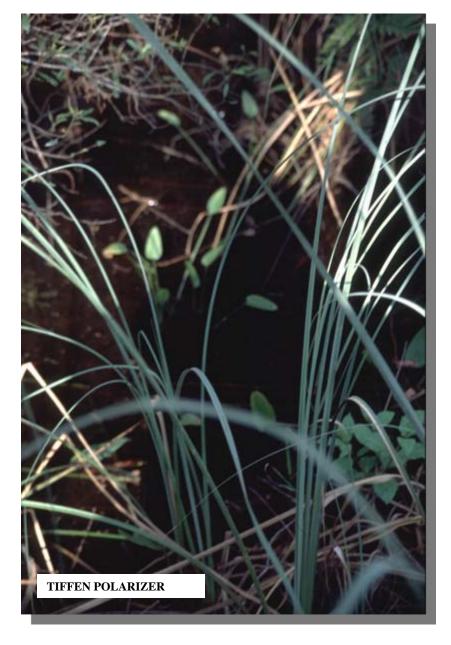

#### **Outdoor Essential Filters**

- Sunny Skies and Glare
  - Polarizer, Circular Polarizer, Ultra Pol® Polarizers
  - Neutral Density

The POLARIZER and CIRCULAR POLARIZER are the best all around outdoor filters. They saturate colors and produce deeper colored blue skies which also provide a striking contrast with white clouds.

#### **Outdoor Essential Filters**

- Nature/Landscape/Foliage
  - Enhancing
  - Enhancing and Polarizer combination
  - Color-Grad<sup>®</sup> Blue, Sunrise, Neutral Density

Combine the Polarizer with an ENHANCING® filter for dramatic effects.

The Tiffen **ENHANCING**® Filter makes reds, rust browns and oranges "pop" with minimal effect on other colors.