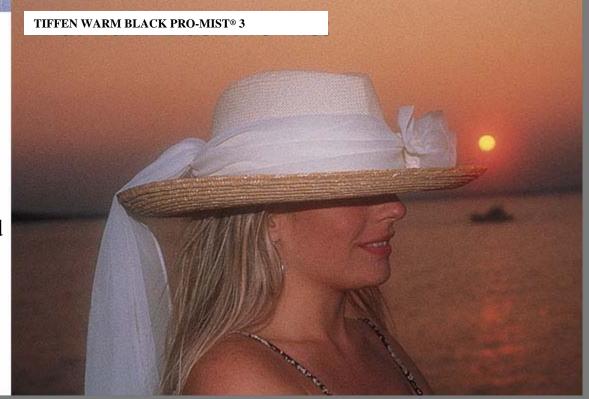

Use this filter when you want to convey a warm, romantic feeling.

The Warm Black Pro-Mist offers the dramatic benefits of the Black Pro-Mist and the exclusive 812 warming filter for warming skin tones, as well as exterior shade and highlight areas. The warming feature can also reduce bluish reflections from dark skin tones.