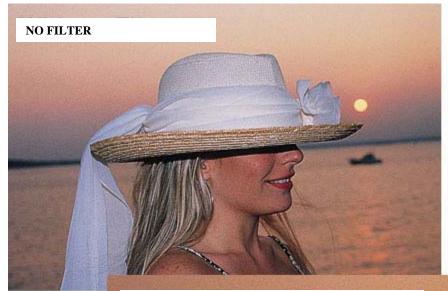

Use this filter when you want to convey a warm, romantic feeling.

The Warm Black Pro-Mist offers the dramatic benefits of the Black Pro-Mist and the exclusive 812 warming filter for warming skin tones, as well as exterior shade and highlight areas. The warming feature can also reduce bluish reflections from dark skin tones.