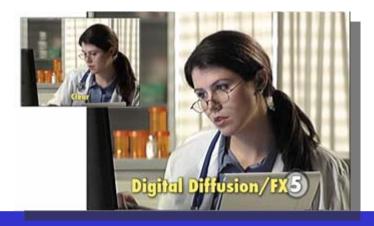

### New Filters

- Diffusion Filters
  - Digital Diffusion/FX
  - HDTV/FX
  - Glimmerglass
  - Bronze Glimmerglass
- Nude/FX Filter
- Smoque Filter

**Digital Diffusion/FX** Filters make people look better without evidence of filtration. They create a silky-smooth look on textured surfaces and suppress facial blemishes and wrinkles while maintaining a clear, overall in-focus image. They are similar to the Black Diffusion/FX without the internal dot pattern.