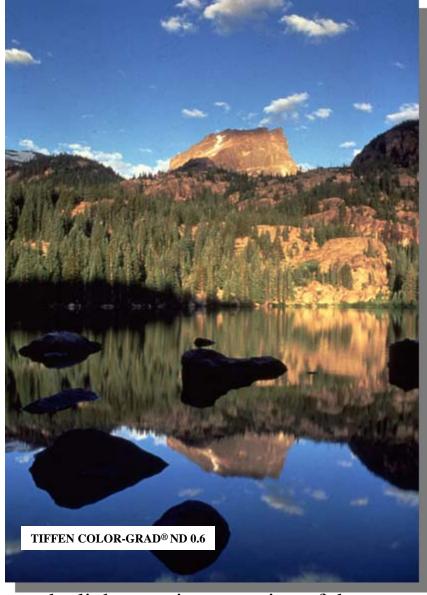

## Color-Grad Filters

**COLOR-GRAD® NEUTRAL DENSITY** reduces the light entering <u>a portion</u> of the lens to correct the washed out look of a sunny day. The half gray filter balances the bright light in the sky with the low light of the ground in this image.

**NEUTRAL DENSITY** reduces the amount of light passing through the camera lens without changing the color of the scene. It is especially useful in bright light conditions to help prevent overexposure and washed out images.