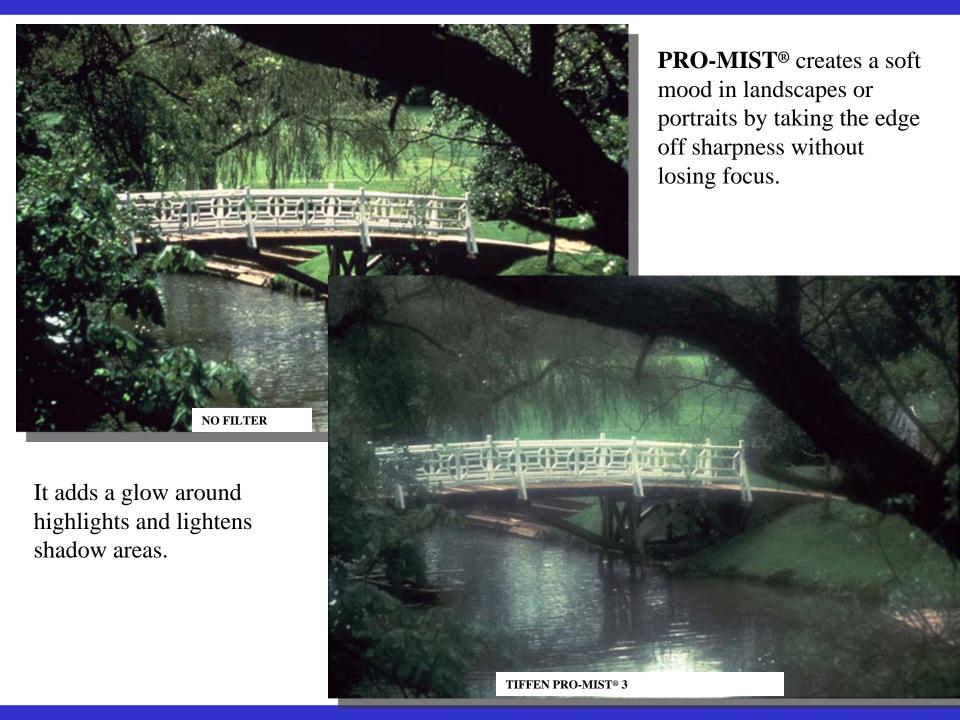

## **Special Effects**

- Dreamy
  - Pro Mist
  - Black Pro Mist & Warm Black Pro-Mist
  - Fogs, Sepia
- Stars
  - 4pt and 6pt symmetrical
  - Hollywood Star Filters

WARM PRO-MIST combines the benefits of the Pro-Mist with the Tiffen exclusive 812® Warming Filter.