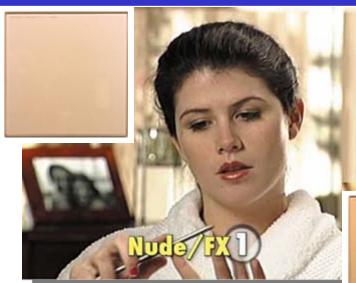

**Nude/FX** filters are a series of skin tone enhancing filters. Six different skin tone colors allow you to custom complement a person's complexion or make up or to create a new look.

Smoque 4

The **Smoque** filter produces a smoke-like effect without the cost and hassle of a generator and the smoke it produces.