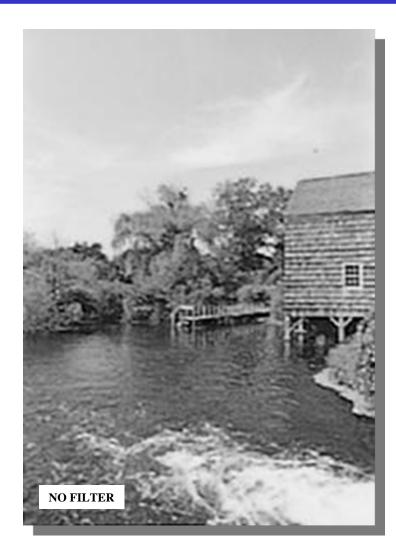

Available in Yellow 8, 12, 15

In foliage, greens are lightened and red blossoms darkened.
Available in Green 11, 58

**GREEN 11** is ideal for pleasing skin tones outdoors. Especially suited for portraits photographed against the sky.