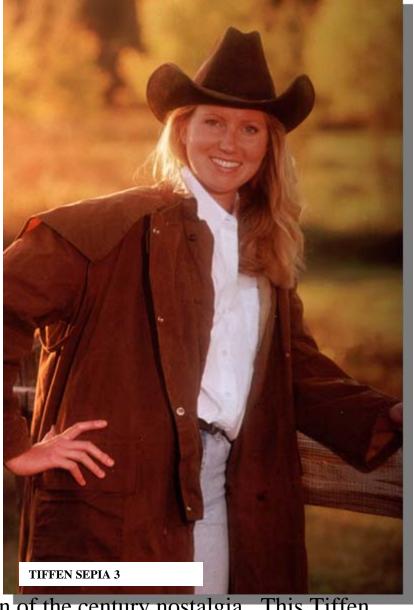

**SEPIA 3** creates a warm, brown glow offering turn of the century nostalgia. This Tiffen exclusive filter adds a light mist effect to soften mood.