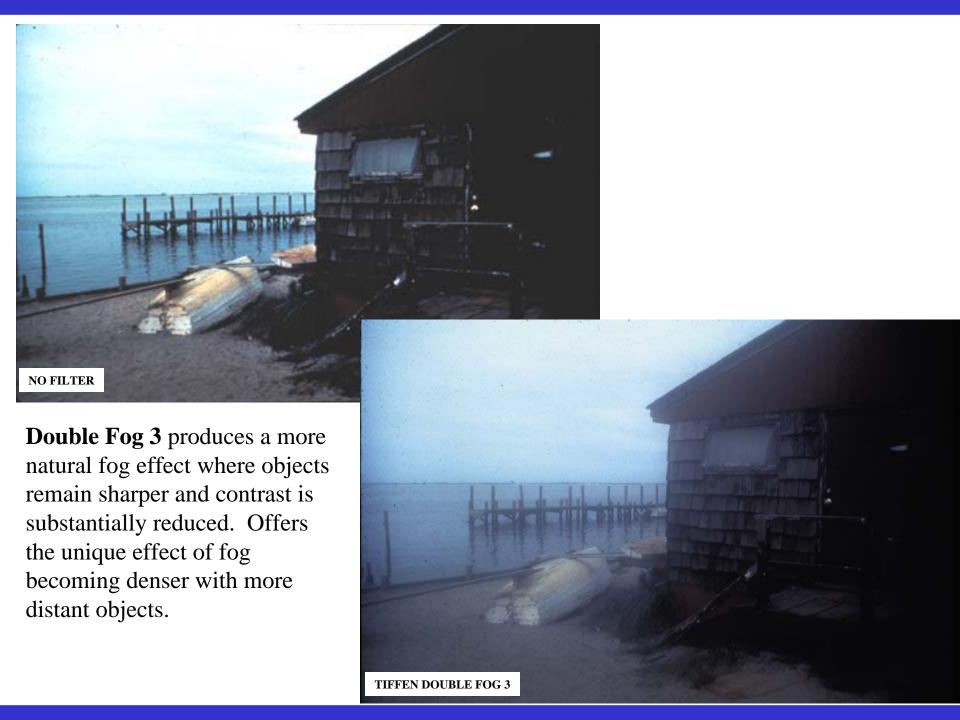

k Pro-Mist
  - Fogs, Sepia
- Stars
  - 4pt and 6pt symmetrical
  - Hollywood Star Filters







WARM PRO-MIST combines the benefits of the Pro-Mist with the Tiffen exclusive 812® Warming Filter.







BLACK PRO-MIST offers all of the benefits of the Pro-Mist filter in a more subtle form. Notice the delicate effect with contained highlight flare.







**BLACK PRO-MIST®** provides a more muted rendition of Pro-Mist. It minimizes highlight flare and halation.



Use this filter when you want to convey a warm, romantic feeling.

The Warm Black Pro-Mist offers the dramatic benefits of the Black Pro-Mist and the exclusive 812 warming filter for warming skin tones, as well as exterior shade and highlight areas. The warming feature can also reduce bluish reflections from dark skin tones.













**SEPIA 3** creates a warm, brown glow offering turn of the century nostalgia. This Tiffen exclusive filter adds a light mist effect to soften mood.

## Special Effects

- Stars
  - 4pt and 6pt symmetrical
  - Hollywood Star Filters







**STAR 4PT** generates photographic excitement created from original point light sources or bright reflections. The symmetrical star effect becomes more pronounced with a brighter, larger source.





TIFFEN HOLLYWOOD STAR

The star effect produced depends on the intensity of, distance from, and angle to the light source. Available on rotating mounts for creative control. HOLLYWOOD F/X® STARS are unique combinations of asymmetrical designs with lines of different lengths enabling you to add more natural, dramatic, star excitement to your imagery.