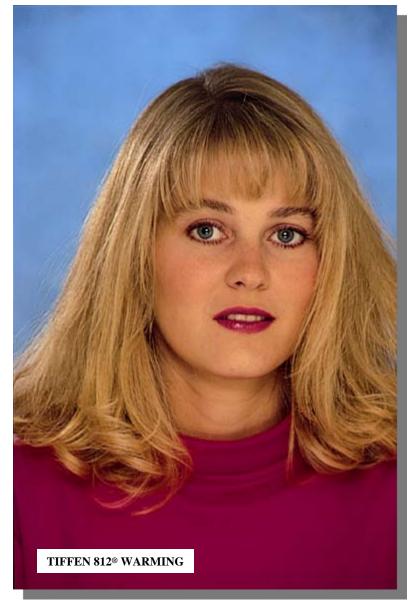

## Portrait Essentials

- Basic Portrait Filter
  - 812® Warming

812® WARMING filter warms and enhances skin tones.

812® WARMING warms and enhances skin tones, reduces lighting flashback often incurred in the facial cheek or forehead areas, and reduces excess blue in outdoor shade.