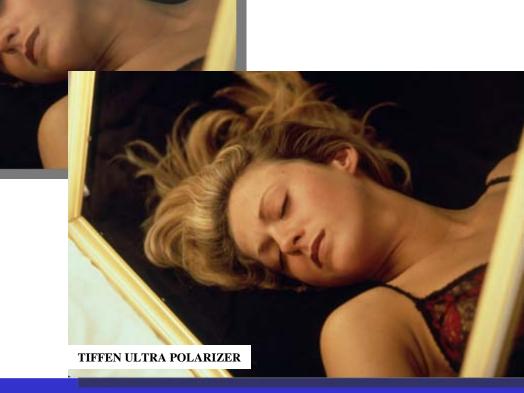

### **Portrait Essentials**

- Hide wrinkles and imperfections
  - Black Diffusion/FX
  - Gold Diffusion/FX
  - Soft/FX

**Black Diffusion/FX**® allows you to create a subtle, diffused image that doesn't look like it's been shot with a filter. It gives a silky look to textured images and suppresses facial blemishes and wrinkles while maintaining a clear, focused picture. Notice the smoothness achieved on her skin texture and jewelry while maintaining clarity.

The woman's eyes and the jewelry twined on her wrist stay crystal clear, while her face loses the "edginess" of the unfiltered shot.

**SOFT/FX®** provides one of the most sought after effects: retaining overall image clarity while softening unwanted details.