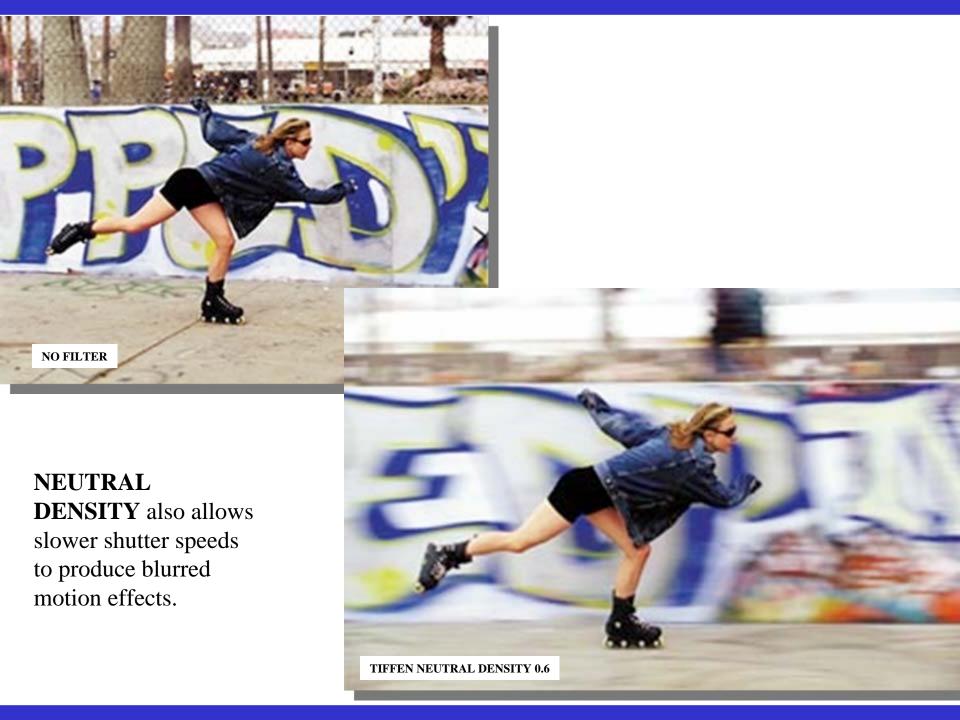

**NEUTRAL DENSITY** reduces the amount of light passing through the camera lens without changing the color of the scene. It is especially useful in bright light conditions to help prevent overexposure and washed out images.